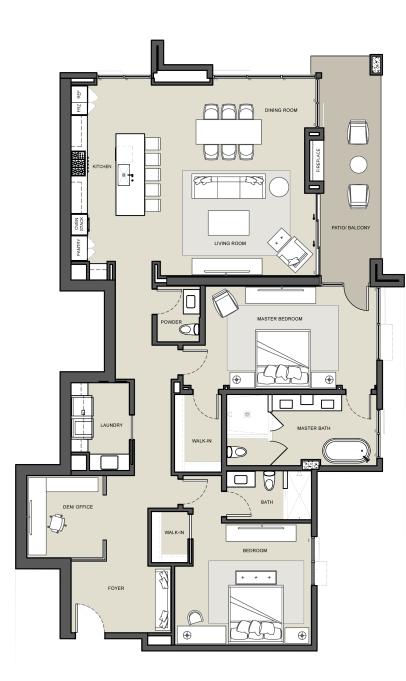

## VILLA RESIDENCE **2B**

2 BEDROOMS + DEN 2,370 SF 204 SF OUTDOOR LIVING 5 TOTAL RESIDENCES

info@rcpvluxury.com rcpvluxury.com | 866.779.7489

PENTHOUSE LEVEL 03

Offered by The Solvere Group, LLC (AZ DRE #LC631297000). The Ritz-Carlton Residences, Paradise Valley are not owned, developed or sold by The Ritz-Carlton Hotel Company, L.L.C., or its affiliates ("Ritz-Carlton"). Five Star Development Resort Communities, LLC, and its affiliates ("Developer") use the Ritz-Carlton marks under a license from Ritz-Carlton, which has not confirmed the accuracy of any of the statements or representations made herein. Square footages are gross measurements based on architectural plans and may vary based on location of unit. All renderings contained herein are artist impressions and conceptual interpretations, merely intended as illustration, and all depicted improvements are proposed only and are not in existence. No guarantee is made that the described features, services, serv