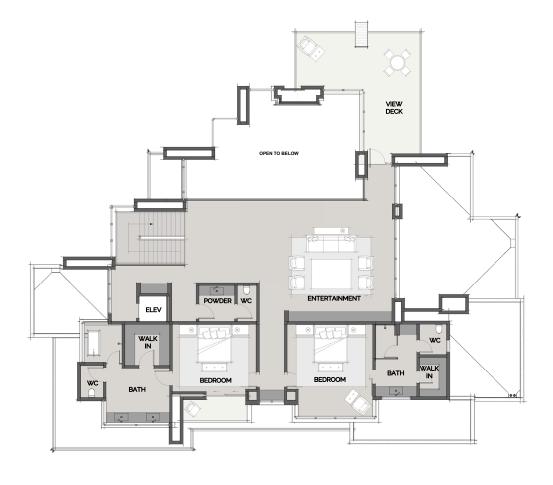

## THE RITZ-CARLTON RESIDENCES

PARADISE VALLEY

RC4 - Upper Level

LOWER - 3,035 SF LOWER SHOWCASE - 942 SF

MAIN - 4,070 SF UPPER - 2,876 SF

TOTAL - 10,923 SF

All outdoor spaces are represented for dicussion purpo nly. Final layouts and design to be determined by buyer.