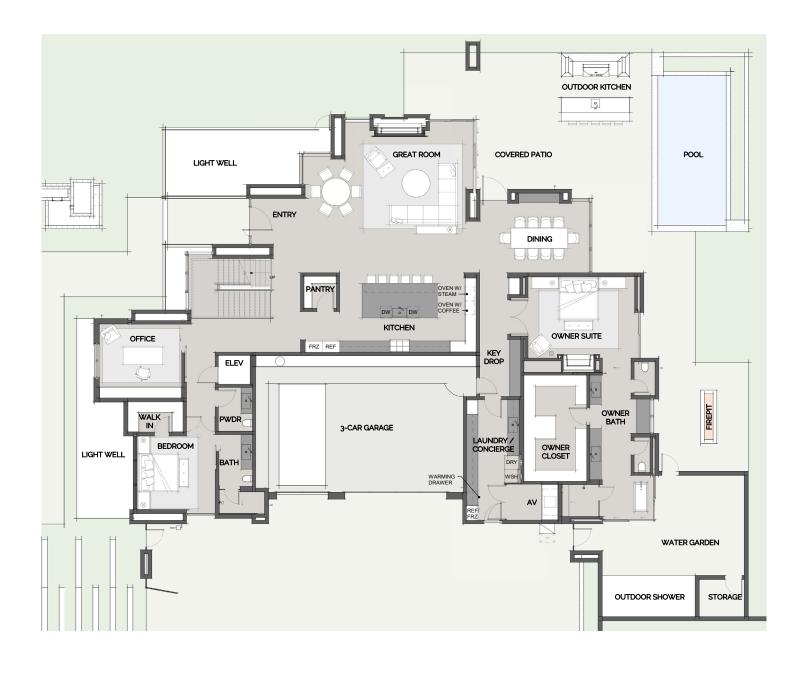

RC4 - Main Level

LOWER - 3,035 SF LOWER SHOWCASE - 942 SF MAIN - 4,070 SF

UPPER - 2,876 SF TOTAL - 10,923 SF

All outdoor spaces are represented for dicussion purpo nly. Final layouts and design to be determined by buyer.