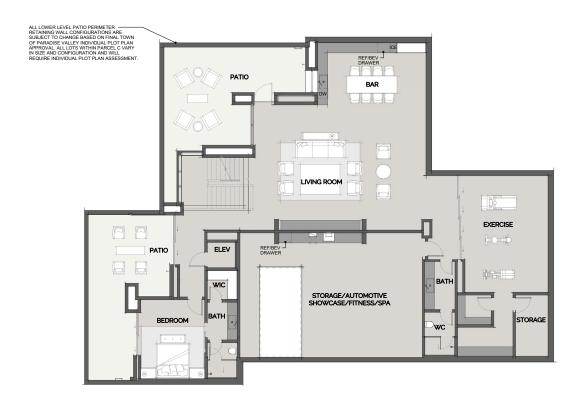

## THE RITZ-CARLTON RESIDENCES

PARADISE VALLEY

RC4 - Lower Level

LOWER - 3,035 SF LOWER SHOWCASE - 942 SF

MAIN - 4,070 SF UPPER - 2,876 SF

TOTAL - 10,923 SF

All outdoor spaces are represented for dicussion purpos nly. Final layouts and design to be determined by buyer.